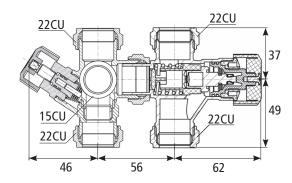

#### Construction

Shut-off check valve combination with mixing valve and with safety valve 2,5 - 10 bar. Connection four compression fittings 22CU. Integrated check valve in the shut-off connecting valve. Possibility to connect a vacuum valve. The safety valve features a compression fitting 15CU and a diaphragm in EPDM.

All dimensions in millimetres

Subject to technical changes and corrections without notice