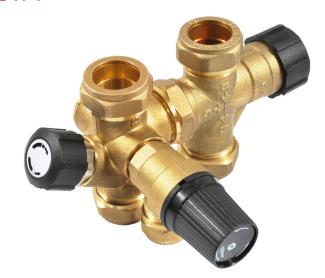

# Shut-off check valve combination 5171

- Dezincification resistant brass
- 22CU and 15CU compression fittings
- Mixing valve
- Check valve
- Safety valve 2,5-10 bar

#### Construction

Shut-off check valve combination with mixing valve and with safety valve 2,5 - 10 bar. Connection four compression fittings 22CU. Integrated check valve in the shut-off connecting valve. Possibility to connect a vacuum valve. The safety valve features a compression fitting 15CU and a diaphragm in EPDM.